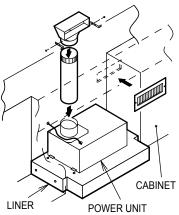

INSTALLATION MANUAL DUCTLESS KIT FDK-021

www.fujioh.com

Please confirm contents in the above figure first.

FIG<sub>1</sub>

The liner and the power unit are completely installed.

Please refer to each installation book for the installation method.